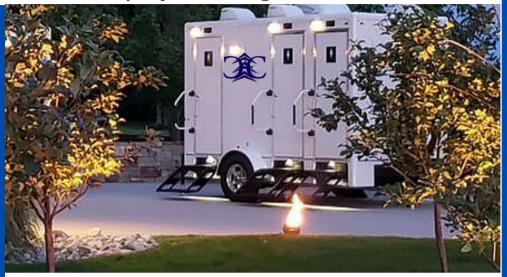

## The Manhattan

## **3 STATION RESTROOM TRAILER**

Dimensions: 12' X 7' | Up to 250 guests for 6 hours

## **Trailer Requirements:**

- 1 Circuits (20 AMP) in warm temperatures, 2 circuits in colder temperatures.
- Placement should be on solid level ground within 75 feet of electric and water source.

The Manhattan offers a clean and classic style from backyard weddings to corporate events. A dedicated men's, women's, and unisex suite each with private entrances can accommodate up to 250 guests.