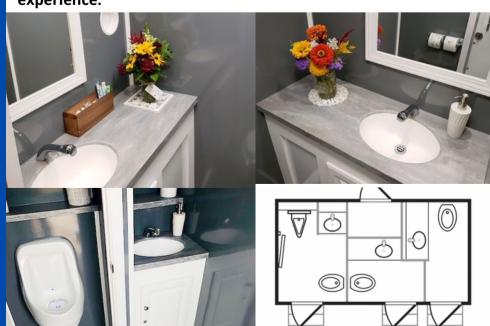

- Hands Free Flushing Toilets
- Sinks with Metered Faucets
- Vanities and Mirrors
- Air Conditioning
- Occupancy Light Indicators
- Interior & Exterior LED Lights
- Step Entry Lights
- Handrails

Elegantly constructed with wood grain vinyl flooring, crown molding, handwashing sinks with metered faucets, liquid hand soap, and disposable paper towels.

Each suite is climate controlled to neutralize all weather conditions and provide guest with a first class restroom experience.